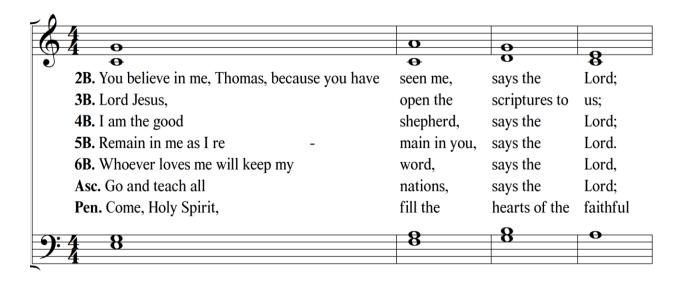

Cathedral of Saint Andrew Cathedral Choir Liturgical Music Plans

10:00 TV Mass Ensemble

Easter Season April 7, 2024 – May 19, 2024

# **Gospel Acclamation**



*rit*. last time

### **Gospel Acclamation Verses**











## April 21, 2024 / Fourth Sunday of Easter / 10:00am Mass

# (Saturday) April 27, 2024 / Fifth Sunday of Easter / Cathedral Choir (Combined) at 4:30pm Mass / Adult Confirmations

| Mode 6                    | Cf.                                    | Ps. 98(97):1–2 |
|---------------------------|----------------------------------------|----------------|
| O sing a                  | a new song to the Lord, for            | he             |
| has worked won            | - ders; in the sight of the na         | - tions        |
| he has shown              | his de - liv - er - ance, al - le - lu | <b>.</b> . ia. |
| Entrance                  | Sing a New Song                        | RS 718         |
| Glory to God              | Missa Pacem                            | RS 400