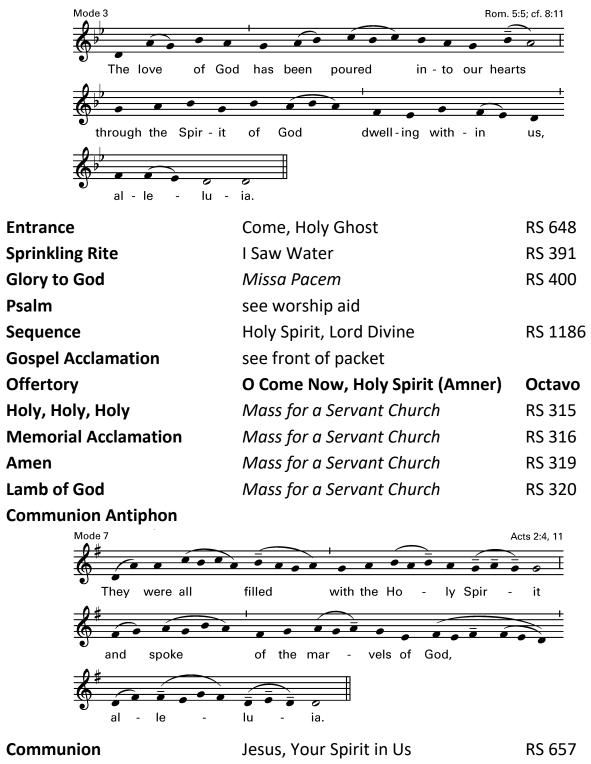

pel Acclamation</b> | see front of packet                    |                |
| Rite of Confirmation      | O Holy Spirit, by Whose Breath         | RS 651         |
|                           | Holy Spirit, Come to Us                | RS 644         |
| Offertory O Breath        | ne on Me, O Breath of God (Bowers)     | Octavo         |
| Holy, Holy, Holy          | Mass for a Servant Church              | RS 315         |
| Memorial Acclamation      | Mass for a Servant Church              | RS 316         |
| Amen                      | Mass for a Servant Church              | RS 319         |
| Lamb of God               | Mass for a Servant Church              | RS 320         |



# **Communion Antiphon**



#### May 5, 2024 / Sixth Sunday of Easter / 10:00am Mass



Recessional



O Spirit All-Embracing RS 652