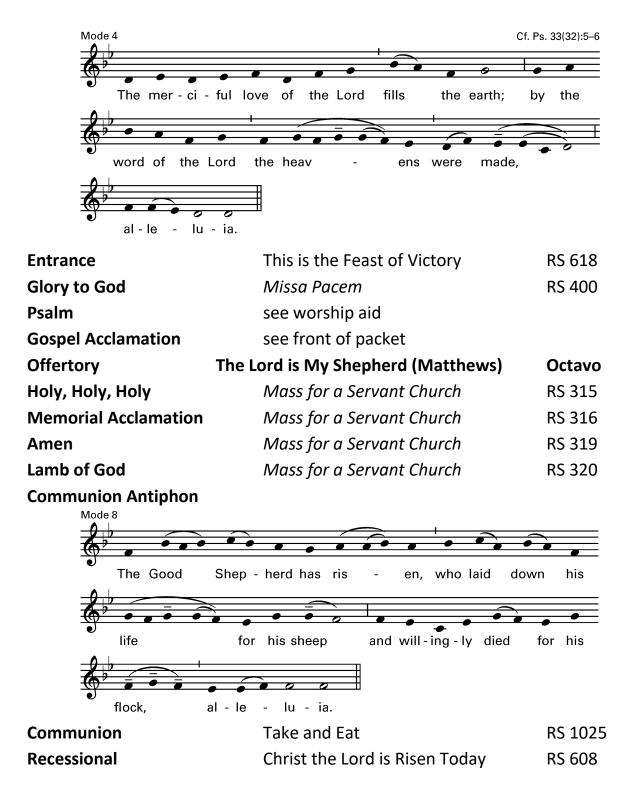

Cathedral of Saint Andrew Cathedral Choir Liturgical Music Plans

10:00 TV Mass Ensemble

Easter Season April 7, 2024 – May 19, 2024

# **Gospel Acclamation**



*rit*. last time

### **Gospel Acclamation Verses**











## April 21, 2024 / Fourth Sunday of Easter / 10:00am Mass

# (Saturday) April 27, 2024 / Fifth Sunday of Easter / Cathedral Choir (Combined) at 4:30pm Mass / Adult Confirmations

| Mode 6                    | Cf.                                    | Ps. 98(97):1–2 |
|---------------------------|----------------------------------------|----------------|
| O sing a                  | a new song to the Lord, for            | he             |
| has worked won            | - ders; in the sight of the na         | - tions        |
| he has shown              | his de - liv - er - ance, al - le - lu | <b>.</b> . ia. |
| Entrance                  | Sing a New Song                        | RS 718         |
| Glory to God              | Missa Pacem                            | RS 400         |
|