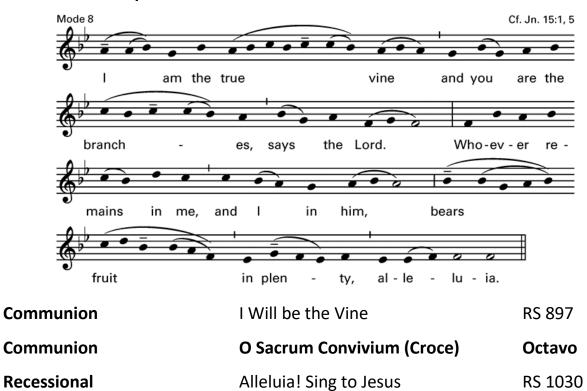

#### May 5, 2024 / Sixth Sunday of Easter / 10:00am Mass

Recessional

O Spirit All-Embracing RS 652