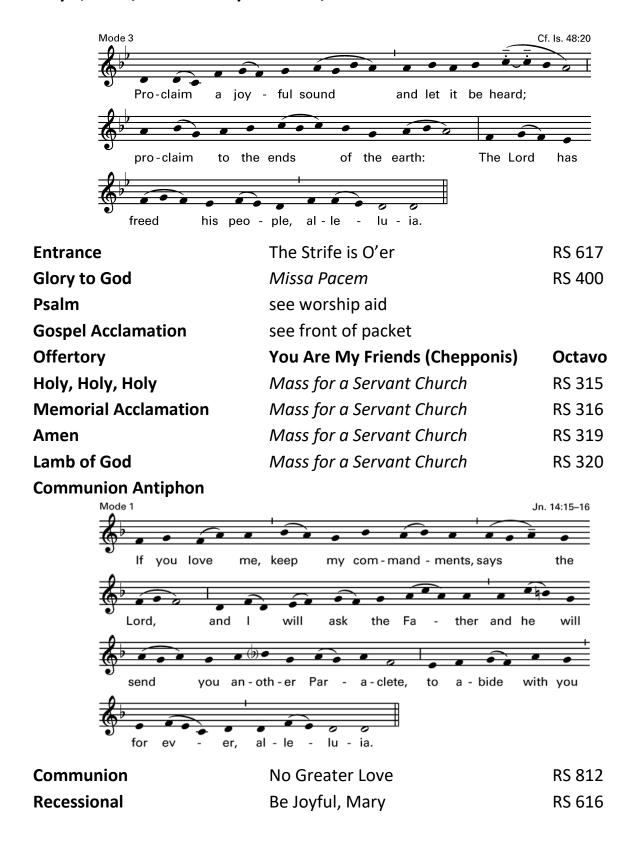

| see worship aid                        |                |
| <b>Gospel Acclamation</b> | see front of packet                    |                |
| Rite of Confirmation      | O Holy Spirit, by Whose Breath         | RS 651         |
|                           | Holy Spirit, Come to Us                | RS 644         |
| Offertory O Breath        | ne on Me, O Breath of God (Bowers)     | Octavo         |
| Holy, Holy, Holy          | Mass for a Servant Church              | RS 315         |
| Memorial Acclamation      | Mass for a Servant Church              | RS 316         |
| Amen                      | Mass for a Servant Church              | RS 319         |
| Lamb of God               | Mass for a Servant Church              | RS 320         |



# **Communion Antiphon**



#### May 5, 2024 / Sixth Sunday of Easter / 10:00am Mass



Recessional



O Spirit All-Embracing RS 652