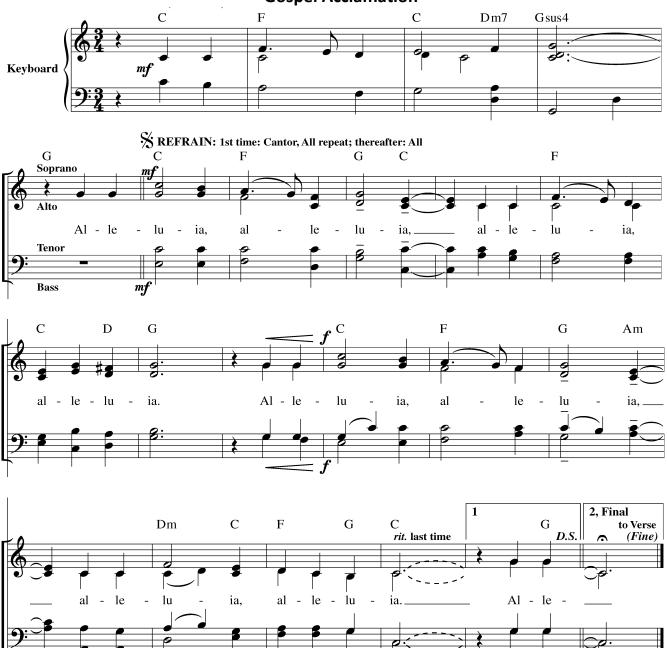

Cathedral of Saint Andrew Cathedral Choir Liturgical Music Plans

10:00 TV Mass Ensemble

Easter Season April 7, 2024 – May 19, 2024

# **Gospel Acclamation**



*rit*. last time

### **Gospel Acclamation Verses**











## April 21, 2024 / Fourth Sunday of Easter / 10:00am Mass

# (Saturday) April 27, 2024 / Fifth Sunday of Easter / Cathedral Choir (Combined) at 4:30pm Mass / Adult Confirmations

| Mode 6                    | Cf.                                    | Ps. 98(97):1–2 |
|---------------------------|----------------------------------------|----------------|
| O sing a                  | a new song to the Lord, for            | he             |
| has worked won            | - ders; in the sight of the na         | - tions        |
| he has shown              | his de - liv - er - ance, al - le - lu | <b>.</b> . ia. |
| Entrance                  | Sing a New Song                        | RS 718         |
| Glory to God