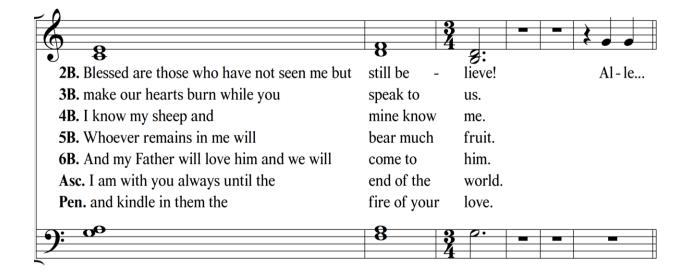

Cathedral of Saint Andrew Cathedral Choir Liturgical Music Plans

10:00 TV Mass Ensemble

Easter Season April 7, 2024 – May 19, 2024

# **Gospel Acclamation**



*rit*. last time

### **Gospel Acclamation Verses**











## April 21, 2024 / Fourth Sunday of Easter / 10:00am Mass

# (Saturday) April 27, 2024 / Fifth Sunday of Easter / Cathedral Choir (Combined) at 4:30pm Mass / Adult Confirmations

| Mode 6                    | Cf.                                    | Ps. 98(97):1–2 |
|---------------------------|----------------------------------------|----------------|
| O sing a                  | a new song to the Lord, for            | he             |
| has worked won            | - ders; in the sight of the na         | - tions        |
| he has shown              | his de - liv - er - ance, al - le - lu | <b>.</b> . ia. |
| Entrance                  | Sing a New Song                        | RS 718         |
| Glory to God              | Missa Pacem                            | RS 400