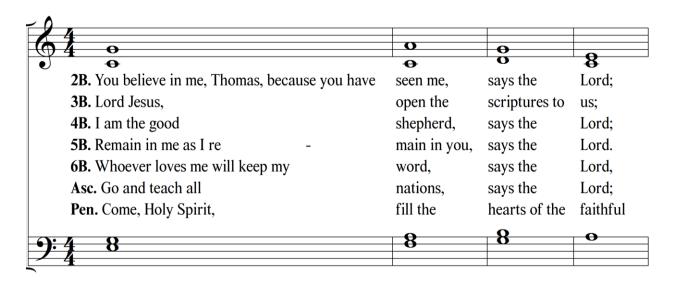

# Cathedral of Saint Andrew Cathedral Choir Liturgical Music Plans

5:30 Evening Mass Ensemble

Easter Season

April 7, 2024 – May 19, 2024



### **Gospel Acclamation Verses**





### April 7, 2024 / Second Sunday of Easter / 5:30pm Mass

| Entrance                    | At the Lamb's High Feast We Sing | RS 613 |
|-----------------------------|----------------------------------|--------|
| Glory to God                | Missa Pacem                      | RS 400 |
| Psalm                       | see worship aid                  |        |
| <b>Gospel Acclamation</b>   | see front of packet              |        |
| Offertory                   | Be My Hands and Feet             | RS 635 |
| Holy, Holy, Holy            | Mass for a Servant Church        | RS 315 |
| <b>Memorial Acclamation</b> | Mass for a Servant Church        | RS 316 |
| Amen                        | Mass for a Servant Church        | RS 319 |
| Lamb of God                 | Mass for a Servant Ch