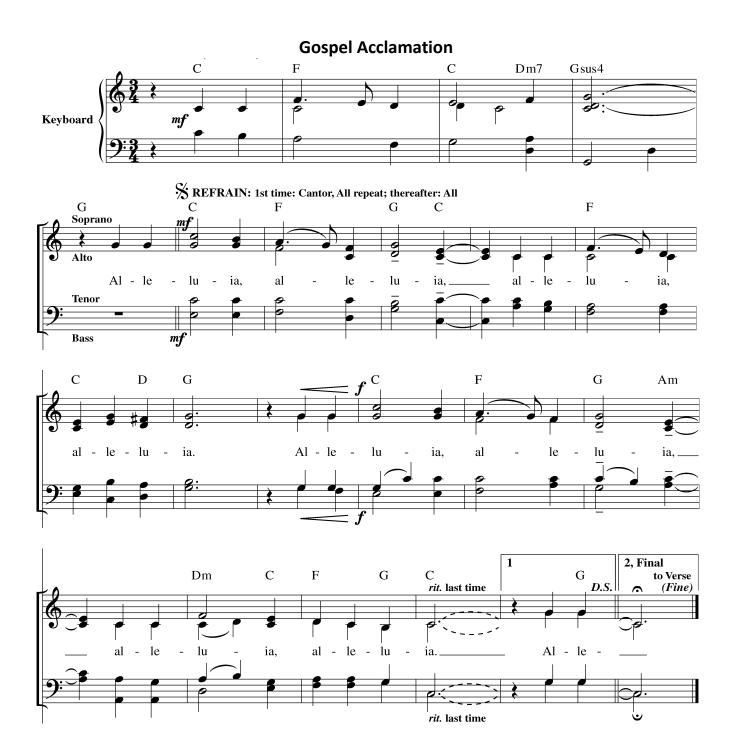

# Cathedral of Saint Andrew Cathedral Choir Liturgical Music Plans

5:30 Evening Mass Ensemble

Easter Season

April 7, 2024 – May 19, 2024



### **Gospel Acclamation Verses**





### April 7, 2024 / Second Sunday of Easter / 5:30pm Mass

| Entrance                    | At the Lamb's High Feast We Sing | RS 613 |
|-----------------------------|----------------------------------|--------|
| Glory to God                | Missa Pacem                      | RS 400 |
| Psalm                       | see worship aid                  |        |
| <b>Gospel Acclamation</b>   | see front of packet              |        |
| Offertory                   | Be My Hands and Feet             | RS 635 |
| Holy, Holy, Holy            | Mass for a Servant Church        | RS 315 |
| <b>Memorial Acclamation</b> | Mass for a Servant Church        | RS 316 |
| Amen                        | Mass for a Servant Church        | RS 319 |
| Lamb of God