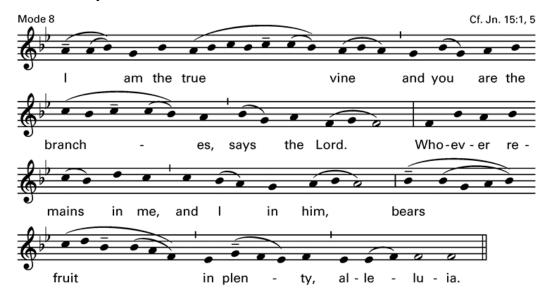

### May 5, 2024 / Sixth Sunday of Easter / 5:30pm Mass

| Entrance                    | The Strife is O'er             | RS 617 |
|-----------------------------|--------------------------------|--------|
| Glory to God                | Missa Pacem                    | RS 400 |
| Psalm                       | see worship aid                |        |
| <b>Gospel Acclamation</b>   | see front of packet            |        |
| Offertory                   | Goodness is Stronger than Evil | RS 623 |
| Holy, Holy, Holy            | Mass for a Servant Church      | RS 315 |
| <b>Memorial Acclamation</b> | Mass for a Servant Church      | RS 316 |
| Amen                        | Mass for a Servant Church      | RS 319 |
| Lamb of God                 | Mass for a Servant Church      | RS 320 |
| 6                           |                                |        |

### **Communion Antiphon**

| Communion   | No Greater Love           | RS 812 |
|-------------|---------------------------|--------|
| Recessional | Christ the Lord is Risen! | RS 621 |