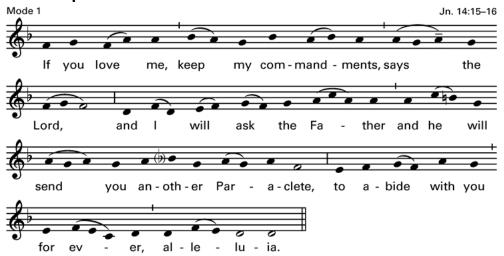

### May 19, 2024 / Pentecost Sunday / 5:30pm Mass

| Entrance                    | Come, Holy Ghost            | RS 648  |
|-----------------------------|-----------------------------|---------|
| Sprinkling Rite             | l Saw Water                 | RS 391  |
| Glory to God                | Missa Pacem                 | RS 400  |
| Psalm                       | see worship aid             |         |
| Sequence                    | Holy Spirit, Lord Divine    | RS 1186 |
| <b>Gospel Acclamation</b>   | see front of packet         |         |
| Offertory                   | By the Waking of Our Hearts | RS 655  |
| Holy, Holy, Holy            | Mass for a Servant Church   | RS 315  |
| <b>Memorial Acclamation</b> | Mass for a Servant Church   | RS 316  |
| Amen                        | Mass for a Servant Church   | RS 319  |
| Lamb of God                 | Mass for a Servant Church   | RS 320  |
| Communion Antiphon          |                             |         |

| Communion   | Jesus, Your Spirit in Us | RS 657 |
|-------------|--------------------------|--------|
| Recessional | Send Down the Fire       | RS 653 |