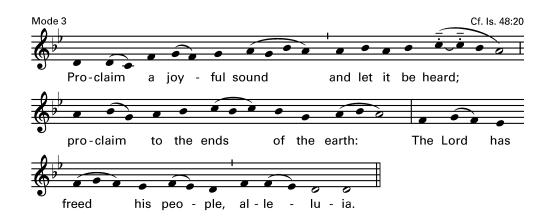

April 21, 2024 / Fourth Sunday of Easter / 7:30pm Mass

| Entrance                    | Surrexit Christus               | RS 624     |
|-----------------------------|---------------------------------|------------|
| Glory to God                | Missa Simplex                   | Supplement |
| Psalm                       | see worship aid                 |            |
| <b>Gospel Acclamation</b>   | see front of packet             |            |
| Offertory                   | The King of Love my Shepherd Is | RS 820     |
| Holy, Holy, Holy            | Missa Simplex                   | Supplement |
| <b>Memorial Acclamation</b> | Missa Simplex                   | Supplement |
| Amen                        | Missa Simplex                   | Supplement |
| Lamb of God                 | Missa Simplex                   | Supplement |
|                             |                                 |            |

| Communion       | Take and Eat  | RS 1025 |
|-----------------|---------------|---------|
| Marian Antiphon | Regina Caeli  | RS 615  |
| Recessional     | Be Not Afraid | RS 628  |