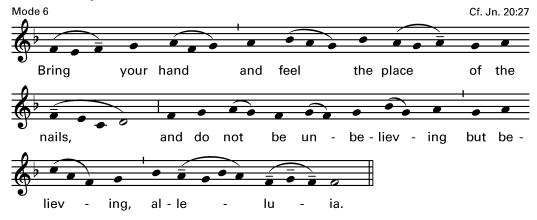

### **Gospel Acclamation Verses**

April 7, 2024 / Second Sunday of Easter / 7:30pm Mass

| Entrance                    | Surrexit Christus    | RS 624     |
|-----------------------------|----------------------|------------|
| Glory to God                | Missa Simplex        | Supplement |
| Psalm                       | see worship aid      |            |
| <b>Gospel Acclamation</b>   | see front of packet  |            |
| Offertory                   | Be My Hands and Feet | RS 635     |
| Holy, Holy, Holy            | Missa Simplex        | Supplement |
| <b>Memorial Acclamation</b> | Missa Simplex        | Supplement |
| Amen                        | Missa Simplex        | Supplement |
| Lamb of God                 | Missa Simplex        | Supplement |
|                             |                      |            |

| Communion       | O Sons and Daughters | RS 612 |
|-----------------|----------------------|--------|
| Marian Antiphon | Regina Caeli         | RS 615 |
| Recessional     | Confitemini Domino   | RS 748 |