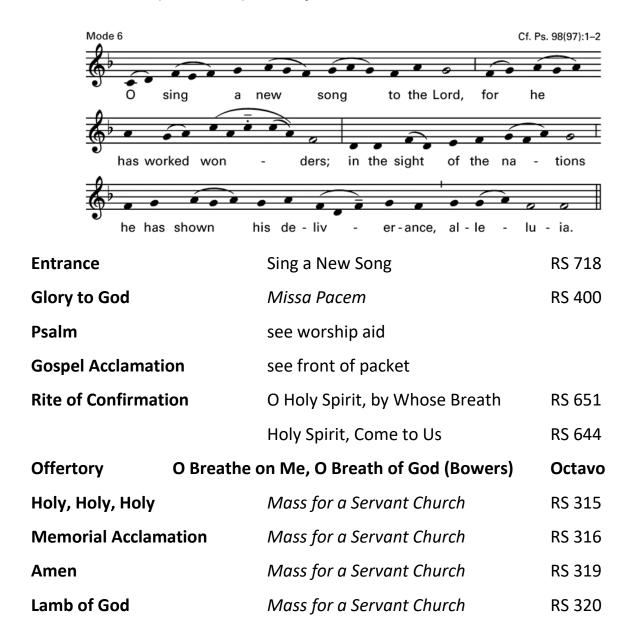

| Entrance                    | O Holy Spirit, By Whose Breath | RS 651     |
|-----------------------------|--------------------------------|------------|
| Sprinkling Rite             | l Saw Water                    | RS 391     |
| Glory to God                | Missa Simplex                  | Supplement |
| Psalm                       | see worship aid                |            |
| Sequence                    | Holy Spirit, Lord Divine       | RS 1186    |
| <b>Gospel Acclamation</b>   | see front of packet            |            |
| Offertory                   | Holy Spirit, Come to Us        | RS 644     |
| Holy, Holy, Holy            | Missa Simplex                  | Supplement |
| <b>Memorial Acclamation</b> | Missa Simplex                  | Supplement |
| Amen                        | Missa Simplex                  | Supplement |
| Lamb of God                 | Missa Simplex                  | Supplement |
| C                           |                                |            |

| Communion       | Jesus, Your Spirit in Us | RS 657 |
|-----------------|--------------------------|--------|
| Marian Antiphon | Regina Caeli             | RS 615 |
| Recessional     | Confitemini Domino       | RS 748 |