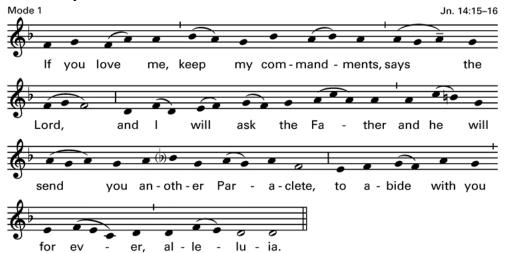

| Entrance                    | O Holy Spirit, By Whose Breath | RS 651     |
|-----------------------------|--------------------------------|------------|
| Sprinkling Rite             | l Saw Water                    | RS 391     |
| Glory to God                | Missa Simplex                  | Supplement |
| Psalm                       | see worship aid                |            |
| Sequence                    | Holy Spirit, Lord Divine       | RS 1186    |
| <b>Gospel Acclamation</b>   | see front of packet            |            |
| Offertory                   | Holy Spirit, Come to Us        | RS 644     |
| Holy, Holy, Holy            | Missa Simplex                  | Supplement |
| <b>Memorial Acclamation</b> | Missa Simplex                  | Supplement |
| Amen                        | Missa Simplex                  | Supplement |
| Lamb of God                 | Missa Simplex                  | Supplement |
| C                           |                                |            |

| Communion       | Jesus, Your Spirit in Us | RS 657 |
|-----------------|--------------------------|--------|
| Marian Antiphon | Regina Caeli             | RS 615 |
| Recessional     | Confitemini Domino       | RS 748 |