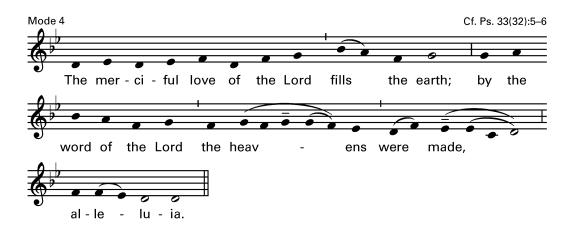

April 21, 2024 / Fourth Sunday of Easter / 7:30pm Mass

| Entrance                    | Surrexit Christus               | RS 624     |
|-----------------------------|---------------------------------|------------|
| Glory to God                | Missa Simplex                   | Supplement |
| Psalm                       | see worship aid                 |            |
| <b>Gospel Acclamation</b>   | see front of packet             |            |
| Offertory                   | The King of Love my Shepherd Is | RS 820     |
| Holy, Holy, Holy            | Missa Simplex                   | Supplement |
| <b>Memorial Acclamation</b> | Missa Simplex                   | Supplement |
| Amen                        | Missa Simplex                   | Supplement |
| Lamb of God                 | Missa Simplex                   | Supplement |
|                             |                                 |            |

| Communion       | Take and Eat  | RS 1025 |
|-----------------|---------------|---------|
| Marian Antiphon | Regina Caeli  | RS 615  |
| Recessional     | Be Not Afraid | RS 628  |