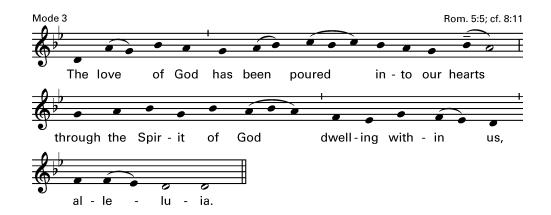

### **Gospel Acclamation Verses**

April 7, 2024 / Second Sunday of Easter / 7:30pm Mass

| Entrance                    | Surrexit Christus    | RS 624     |
|-----------------------------|----------------------|------------|
| Glory to God                | Missa Simplex        | Supplement |
| Psalm                       | see worship aid      |            |
| <b>Gospel Acclamation</b>   | see front of packet  |            |
| Offertory                   | Be My Hands and Feet | RS 635     |
| Holy, Holy, Holy            | Missa Simplex        | Supplement |
| <b>Memorial Acclamation</b> | Missa Simplex        | Supplement |
| Amen                        | Missa Simplex        | Supplement |
| Lamb of God                 | Missa Simplex        | Supplement |
|                             |                      |            |

| Communion       | O Sons and Daughters | RS 612 |
|-----------------|----------------------|--------|
| Marian Antiphon | Regina Caeli         | RS 615 |
| Recessional     | Confitemini Domino   | RS 748 |